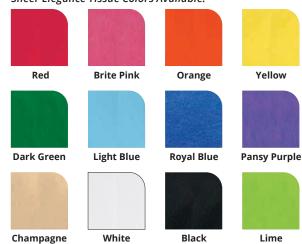

## Sheer Elegance Tissue Colors Available:

**S**PARKLE

|                              | SPARKLE                                                      |  |  |
|------------------------------|--------------------------------------------------------------|--|--|
| SET-UP                       | \$55 per design. Up to 6 colors (G).                         |  |  |
| RE-ORDER SET-UP              | \$35 per design. Up to 6 colors (G).                         |  |  |
| ADDITIONAL LOCATION          | N/A                                                          |  |  |
| ADDITIONAL COLOR             | N/A                                                          |  |  |
| PRODUCTION TIME*             | 10 business days after all final approvals.                  |  |  |
| COLUMN PRICING               | Per location up to 6 colors.<br>Set-up charge is additional. |  |  |
| ART SPECS/IMPRINT COLORS     | Refer to pages 186-188, 196.                                 |  |  |
| RUSHES & ADDITIONAL SERVICES | Refer to pages 186-188, 201.                                 |  |  |